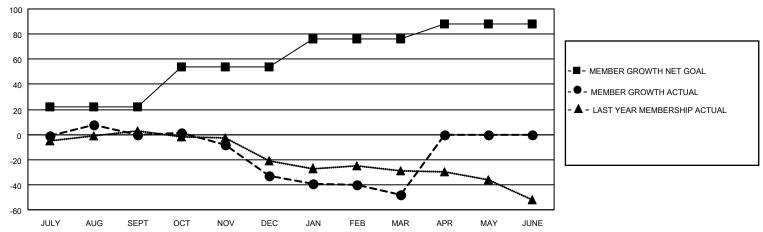

## District 6 W

| Clubs         |               |             |               | Members               |                        |                         |                                                    |  |
|---------------|---------------|-------------|---------------|-----------------------|------------------------|-------------------------|----------------------------------------------------|--|
|               | RESULTS FOR   | R 2020-2021 |               | RESULTS FOR 2020-2021 |                        |                         |                                                    |  |
| QUARTER       | NEW CLUB GOAL | NEW CLUBS   | DROPPED CLUBS | QUARTER MEMB          | BER GROWTH NET<br>GOAL | MEMBER GROWTH<br>ACTUAL | DROPPED<br>MEMBERS ACTUAL<br>(including transfers) |  |
| JULY/AUG/SEPT | 0             | 0           | 0             | JULY/AUG/SEPT         | 22                     | 17                      | 16                                                 |  |
| OCT/NOV/DEC   | 1             | 0           | 0             | OCT/NOV/DEC           | 32                     | 18                      | 50                                                 |  |
| JAN/FEB/MAR   | 0             | 0           | 0             | JAN/FEB/MAR           | 22                     | 12                      | 23                                                 |  |
| APR/MAY/JUNE  | 0             | 0           | 0             | APR/MAY/JUNE          | 12                     | 0                       | 0                                                  |  |

#### GOALS AND ACTUAL MEMBERS CUMULATIVE

| DROPPED CLUBS: 0          |    | 13 CLUBS OF 28 ADDED 1 OR MORE<br>NEW MEMBERS | GENDER DISTRIBUTION  MALE 462 (63.20%) |              |     |
|---------------------------|----|-----------------------------------------------|----------------------------------------|--------------|-----|
| DROPPED MEMBERS           |    |                                               | FEMALE                                 | 269 (36.80%) |     |
| DECEASED                  | 6  | CLICK HERE FOR CUMULATIVE                     | TOTAL FAMILY UNIT MEMBERS              |              | 150 |
| CLUB CANCELLED 0 OTHER 83 |    | MEMBERSHIP DATA                               | FAMILY MEMBERS PAYING HALF             |              | 76  |
| TOTAL                     | 89 |                                               | DUES                                   |              |     |